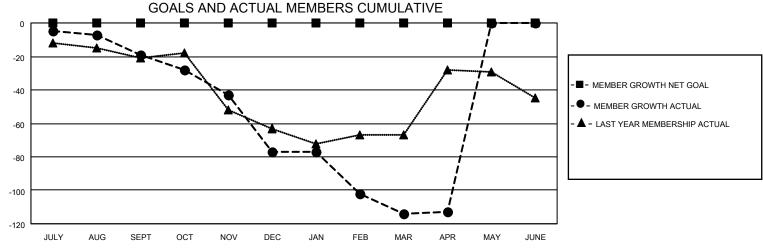

## MONTHLY MEMBERSHIP PROGRESS REPORT

LOCATION ALASKA District 49 A Results as of: 4/30/2021

| Clubs                 |               |           |               | Members               |                         |                         |                                                    |  |  |
|-----------------------|---------------|-----------|---------------|-----------------------|-------------------------|-------------------------|----------------------------------------------------|--|--|
| RESULTS FOR 2020-2021 |               |           |               | RESULTS FOR 2020-2021 |                         |                         |                                                    |  |  |
| QUARTER               | NEW CLUB GOAL | NEW CLUBS | DROPPED CLUBS | QUARTER MEN           | MBER GROWTH NET<br>GOAL | MEMBER GROWTH<br>ACTUAL | DROPPED<br>MEMBERS ACTUAL<br>(including transfers) |  |  |
| JULY/AUG/SEPT         | 0             | 0         | 0             | JULY/AUG/SEPT         | 0                       | 19                      | 37                                                 |  |  |
| OCT/NOV/DEC           | 0             | 0         | 0             | OCT/NOV/DEC           | 0                       | 44                      | 100                                                |  |  |
| JAN/FEB/MAR           | 0             | 0         | 3             | JAN/FEB/MAR           | 0                       | 55                      | 86                                                 |  |  |
| APR/MAY/JUNE          | 0             | 0         | 0             | APR/MAY/JUNE          | 0                       | 28                      | 20                                                 |  |  |